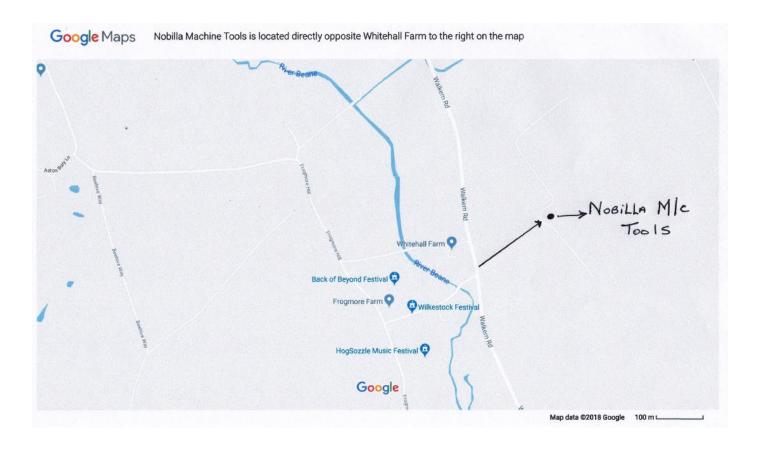

## **Nobilla workshops location:**

The Black & White Barns, (upper field opp. White Hall Farm)

Walkern Road, Watton at Stone, Herts., SG14 3RP

Contact Simon: 07940 894982 (workshops)

Simon: 01438 812409 (office)

From the M25 take the A1M going north to Junction 7 (4.9 miles to SG14 3RP) Then take A602 going towards Hertford (county town) to Bragbury End. Past CHEQUERS PUB on right Golf Course on left straight on past THREE HORSESHOES on right. Carry on past OAKS CROSS FARM turn left towards WHITE HALL FARM through country lane following sign. Our workshop are opposite WHITE HALL FARM on other side of road. There are horse stables at the entrance leading to our workshops

Trucks must go into village of Watton at Stone and turn left into Walkern Road at the 'T'junction, then travel 1¼ miles before turning right up track to the Black & White Barns which can be seen from the road. Any problems ring Simon on his mobile phone above.