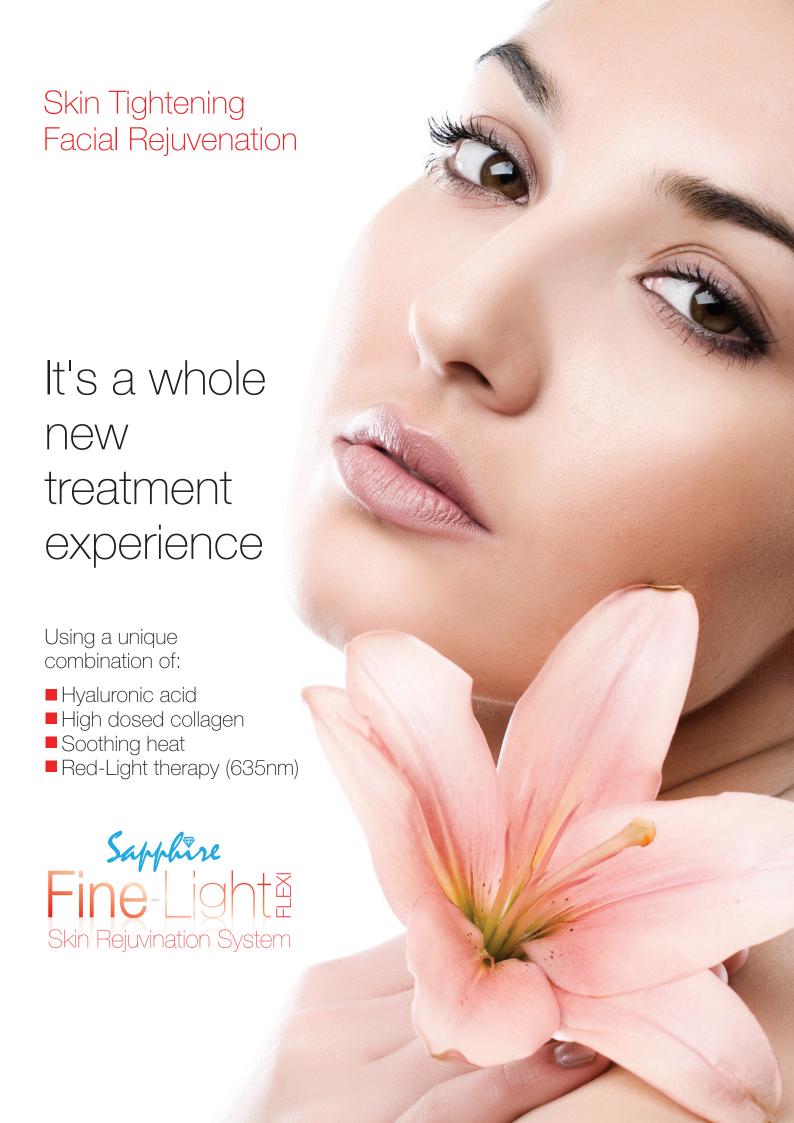

# Sapphire Fine-Light Flexi. The most amazing product

The Sapphire Fine-Light Flexi is a safe and revolutionary skin rejuvenation system combining the latest Red LED Light Therapy technology with an active Hyaluronic Acid/Collagen Booster mask.

### LED Light Therapy - how it works?

Red LED light (635nm) is a powerful stimulant to the dermis and is an effective way to energise the cells of the skin, promoting the production of collagen and elastin. Lack of collagen and elastin in the skin's cells can result in fine lines and wrinkles. LED Light Therapy has a direct effect on the regeneration of the skin, penetrating the top layers of the skin, energising the skin, producing collagen and elastin, which helps to plump the skin and reduce fine lines and wrinkles. This is known as Photo Rejuvenation.

### What is the active Hyaluronic Acid/Collagen Booster mask?

The Sapphire Fine-Light Flexi Collagen Mask is placed directly on the face under the Sapphire Fine-Light Flexi Red Light Mask. Active ingredients, such as high dosed collagen and hyaluronic acid promote regeneration and give the skin new radiance.