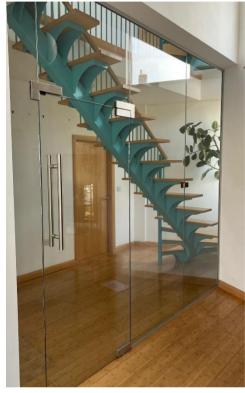

#### **Internal Room Dividers & Glass Doors**

Our collection of luxurious, contemporary internal glass doors enhance your interior spaces with clarity, transparency and the bare minimum of visible door hardware. Transform your living, dining and other areas in your home with contemporary frameless internal glass doors, designed to add light and a real feeling of space.

Designed for internal, or patio use - every one of our hinged glass doors makes creating new doorways, room dividers or an interior lobby easy. With quality one-piece glass, premium metals and durable locks they provide a wonderful transition from one brighter room to another.

Choose from single or double doors, internal slide and fold doors, matching glass screens and opaque or coloured glass doors.

Create flexible living with the benefit of light, transparency, modern glass and aluminium. For properties old and new, our single glazed dividers are designed to improve how you

use your home. The perfect solution for changing your living, dining, work or outside space.

Using quality laminated or safety glass with smooth edges and minimalist aluminium profiles only where needed. Convert an area from open plan to snug in seconds. Create somewhere to work, for the children while staying connected to the rest of your home. There is no better way to divide up your home while keeping the light, airy and spacious feel.