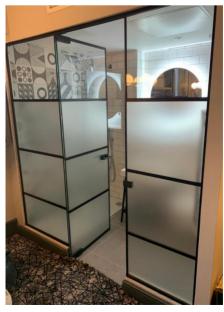

#### **FGC Steel Look Doors**

### **FGC Side Hung Doors**

These internal doors can be made for both domestic and commercial properties. They can also be bespoke designed to any shape.

Whether you go for single doors, double doors, or even pocket doors

Any of our products can be made tailored exactly to what you are looking for within your product.

These help dividing rooms up, creating a difference between open space & privacy.

Every steel look internal door product comes expertly made and professionally fitted, enhancing your home with all the distinctive features of classic metal doors.

Designed in an industrial style, these aluminium internal doors work either as standalone doors or with combination framing and no threshold.

With bonded on bars to create the design of your choice, the possibilities are endless.