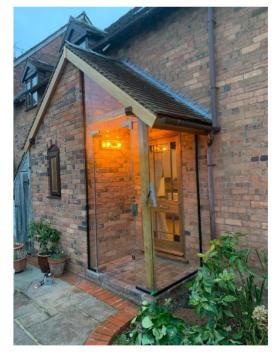

## SINGLE GLAZED FRAMELESS PORCHES

Versatile, practical and ultra-modern frameless glass porches transform the front of your home. Protection, comfort and a design offering a discreet look or a bold statement feature. Suitable for any house style and entrance regardless of shape or size.

You can create either internal or external porches. Built to your exact requirements, create a contemporary exterior porch or internal lobby. Fully enclosed, dry, practical and helps retain heat in your hallway.

## SINGLE GLAZED FRAMELESS PORCHES

FGC frameless glass porches use the best in glass technology and contemporary metal fittings. Slimmer, more modern, discreet and without the bulk of aluminium, timber or PVCU porches.

Expertly crafted and with impeccable quality, our frameless glass porches give your home a transformational new look. Welcome your family and visitors while retaining the character of your home.

With an all-glass design and minimal visible fixings, our glass porches are perfect in any style or age of property. Existing archways or alcoves benefit from an additional glassdoor offering an extra barrier and some protection from the elements.