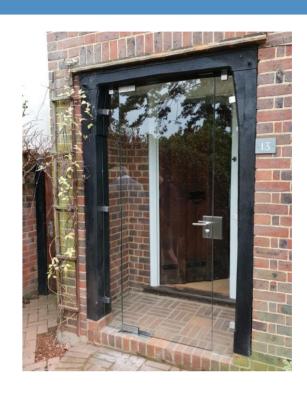

## SINGLE GLAZED FRAMELESS PORCHES

Versatile, practical and ultra-modern frameless glass porches transform the front of your home. Protection, comfort and a design offering a discreet look or a bold statement feature. Suitable for any house style and entrance regardless of shape or size.

- Single doors, double doors, fixed glazed panels and frameless corners.
- Expertly installed into or around your existing entrance porch or creating a new one.
- Quality laminated or toughened safety glass improves security and visual access.
- No visible threshold improves access for you, your family and your visitors.
- Designed to enhance and accentuate period front doors and feature porches.

Two or three-sided porches with screens or side returns give you added covered space and a modern glass box feature. Clarity, vision and a beautiful new glass structure at the front of your home.

Fully bespoke, we craft our porches to fit into your existing structure. We can even shape the glass around curves, shapes or feature brickwork or stone. Locks and hinges are meticulously fitted to the toughened or laminated safety glass.