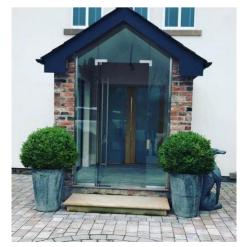

Two or three-sided porches with screens or side returns give you added covered space and a modern glass box feature. Clarity, vision and a beautiful new glass structure at the front of your home.

Fully bespoke, we craft our porches to fit into your existing structure. We can even shape the glass around curves, shapes or feature brickwork or stone. Locks and hinges are meticulously fitted to the toughened or laminated safety glass.

Personalise your new porch with elegant handles, and even a letterbox cut into the toughened or laminated glass. You also benefit from improved security and extra covered space.

Great design offers you desirable edge-to-edge glazing or option surround frame in satin or polished metal and powder coated colour.