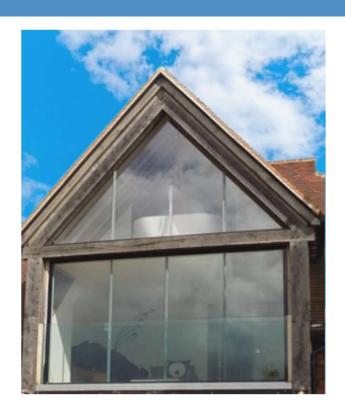

## **Key Features**

- A wide range of sizes and shapes with every apex or gable window made-to-order.
- Any RAL colour is available.
- Can be manufactured as full aluminium or with a near frameless appearance

With sizes of over 4 meters wide and flexible heights, there is no better way to add a feature shaped window without vertical mullions or horizontal transoms.

Create a striking one-piece window and a real design statement in your home.