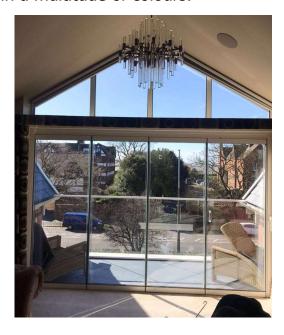

## **APEX WINDOWS & GABLES**

Our apex windows come fully framed or frameless. For any project, these impressive feature windows amplify the space and create a luxurious light-filled area.

You can enhance your new feature apex windows with a choice of standard, tinted or solar control glass to keep your room comfortable. Our aluminium frames come in a multitude of colours.

If you are designing a project with sliding or folding doors, talk to us today about how an apex window or a shaped window above your doors can add even more light and a feeling of height and space.

All our products are measured, crafted, and professionally installed and we can even provide any external or internal cover pressings, trims, or angles to new steelwork or as a decorative feature.

Our made-to-order apex windows are designed to enhance your new home extension with high-level feature glazing and create a focal point in your home