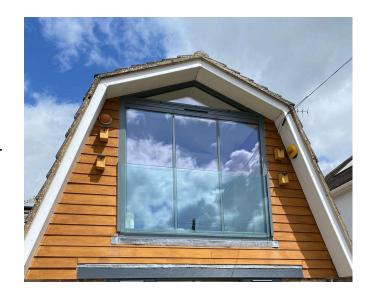

## **Key Features**

- A wide range of sizes and shapes with every apex or gable window made-to-order.
- Any RAL colour is available.
- Can be manufactured as full aluminium or with a near frameless appearance

With sizes of over 4 meters wide and flexible heights, there is no better way to add a feature shaped window without vertical mullions or horizontal transoms.

Create a striking one-piece window and a real design statement in your home.