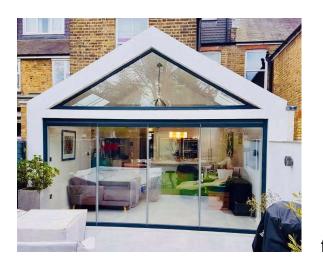

## **APEX WINDOWS & GABLES**

Our apex windows come fully framed or frameless. For any project, these impressive feature windows amplify the space and create a luxurious light-filled area.

You can enhance your new feature apex windows with a choice of standard, tinted or solar control glass to keep your room comfortable. Our aluminium frames come in a multitude of colours.

With sizes of over 4 meters wide and flexible heights, there is no better way to add a feature shaped window without vertical mullions or horizontal transoms.

Create a striking one-piece window and a real design statement in your home.

Our made-to-order apex windows are designed to enhance your new home extension with high-level feature glazing and create a focal point in your home