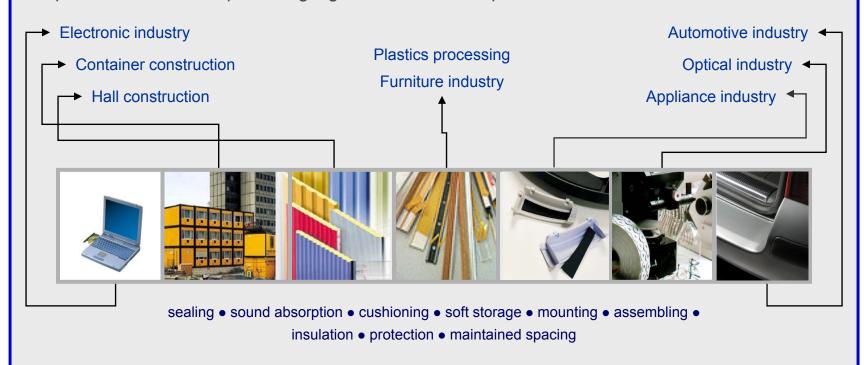

# Spectrum of applications

- sealing
- cushioning
- sound absorption
- soft storage
- mounting
- assembling
- insulation
- protection
- maintained spacing

### **Industrial applications**

High performance single and double sided self adhesive sealing and mounting tapes based on foams, films and fleece are combined in a perfect, precise and design-friendly way important factors while producing high-value consumer products.