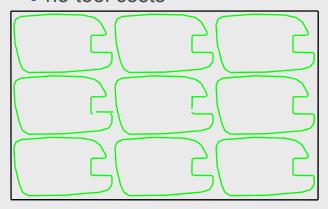

# Prototyping and production of small series of die-cut shapes by applying laser plotter

#### **Advantages**

- high accuracy of measurements (highprecision)
- realization of measurement control report by applying the most up-to-date
   3 D optical measurement equipment
- short-term availability
- no tool costs

#### **Preconditions**

- CAD data files
- specifications