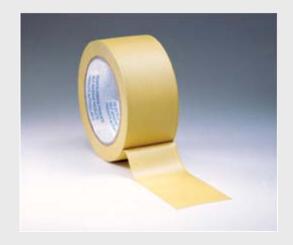

## Practical and helpful adhesive tapes

- ZOUCHTAPE 1412 masking tape
  protection tape of non-rigid PVC, resistant to ultra violet radiation and easily removable without leaving
  any residues
- ZOUCHTAPE 1400 multi-purpose masking tape polyethylene coated tissue tape, particularly appropriate to the adhesion on rough and uneven surfaces