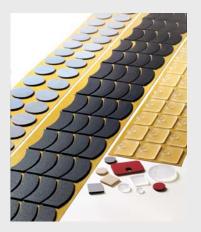

### Punched pieces

- Application parts for mobile phones
- Mounting of badges (automotive)
- Mirror mounting (automotive)
- Ring pads for opticians (the reliable fixation of spectacle glass for the grinding of contours)
- Paper-based distance pads (furniture industry)
- Distance and shipping pads (insulation glass industry)
- Spacer pads (window and door production)
- Die-cuts conceived for clean and rapid adhesion of screens, hooks, displays and supplementary industrial produced components
- Die-cuts produced of polyethylene foam coated with skinfriendly adhesive conceived for the production of electrodes (ECG-pads)

### **ZOUCHCOLL** transfer tapes

Programme comprising of pressure-sensitive tapes coated with various adhesives, supported (e.g. fleece, tissues and films) and unsupported recommendable for applications in sectors, where the mounting and assembling require thin and transparent adhesions.