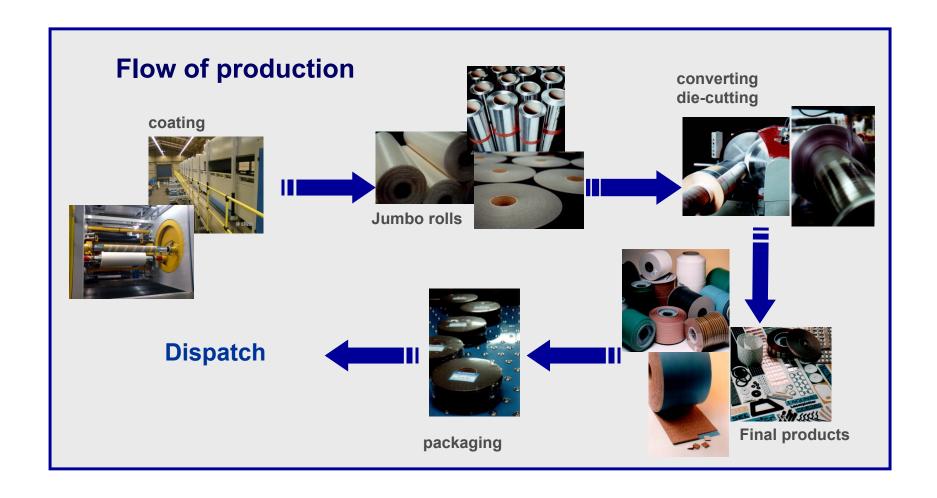

### Coating - converting - die-cutting - extrusion

#### Coating

PE-, PUR-, PVC- foam, cellular rubbers, elastomeric sponges, papers, non-wovens, tissues, films or even unsupported tapes up to a coating width of 1150 mm.

#### Converting

rolls, large- and small-sized bobbins, crosswound bobbins, punched pieces aligned on rolls or individually punched as well as die-cut shapes and strips.

#### Extrusion

extruded and co-extruded profiles (hard-soft combination)