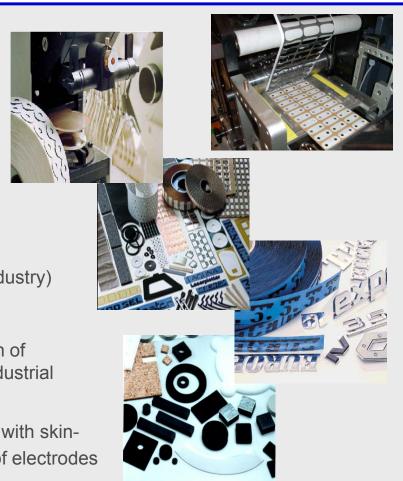

#### Converting

rolls, large- and small-sized bobbins, crosswound bobbins, punched pieces aligned on rolls or individually punched as well as die-cut shapes and strips.

### Punched pieces

- Application parts for mobile phones
- Mounting of badges (automotive)
- Mirror mounting (automotive)
- Ring pads for opticians (the reliable fixation of spectacle glass for the grinding of contours)
- Paper-based distance pads (furniture industry)
- Distance and shipping pads (insulation glass industry)
- Spacer pads (window and door production)
- Die-cuts conceived for clean and rapid adhesion of screens, hooks, displays and supplementary industrial produced components
- Die-cuts produced of polyethylene foam coated with skinfriendly adhesive conceived for the production of electrodes (ECG-pads)

# Prototyping and production of small series of die-cut shapes by applying laser plotter