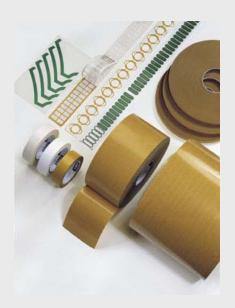

#### Converting

rolls, large- and small-sized bobbins, crosswound bobbins, punched pieces aligned on rolls or individually punched as well as die-cut shapes and strips.

#### **Delivery forms**

rolls, strips, and die-cut shapes according to specific requirements of the client. Available in different thickness dimensions, hardness types of material and various surface embossings

### Punched pieces

- Application parts for mobile phones
- Mounting of badges (automotive)
- Mirror mounting (automotive)
- Ring pads for opticians (the reliable fixation of spectacle glass for the grinding of contours)
- Paper-based distance pads (furniture industry)
- Distance and shipping pads (insulation glass industry)
- Spacer pads (window and door production)
- Die-cuts conceived for clean and rapid adhesion of screens, hooks, displays and supplementary industrial produced components
- Die-cuts produced of polyethylene foam coated with skinfriendly adhesive conceived for the production of electrodes (ECG-pads)