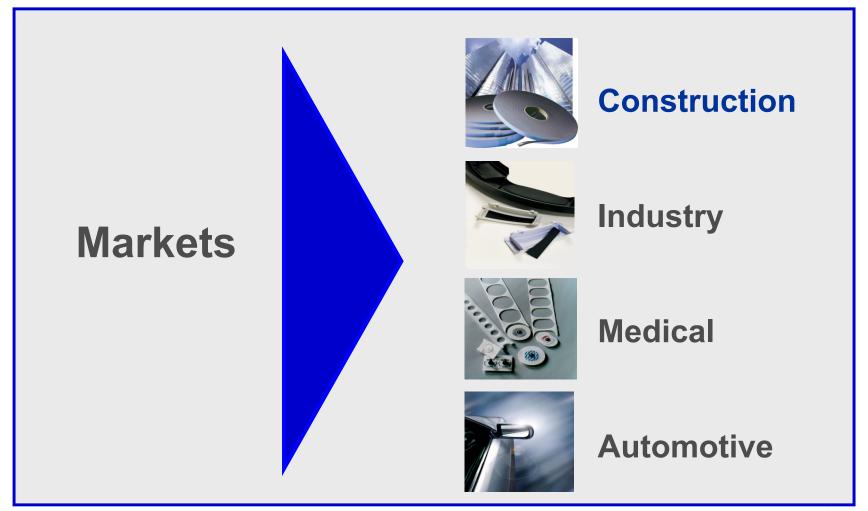

### Glass, Window and Façade

### **Industrial applications**

High performance single and double sided self adhesive sealing and mounting tapes based on foams, films and fleece are combined in a perfect, precise and design-friendly way important factors while producing high-value consumer products.

### Preliminary products for medical care applications

ZOUCH is a supplier of polyethylene foam equipped with skin- friendly adhesive for the production of **self- adhesive electrode pads**.

#### **Automotive**

Special products of our **ZOUCHMOUNT** program are coated with highly resistant pure acrylic adhesives especially designed for the technical requirements of the automotive industry

They are applied as pressure-sensitive tapes as well as die-cut pieces or shapes for the mounting and adhesion of: