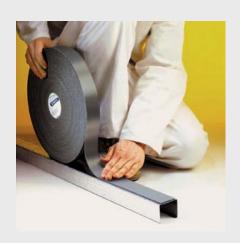

#### **ZOUCHLEN**

-Glazing tapes for window glazing

#### The reliable way for acoustic sealing with ZOUCHLEN - partition wall tape

- Acoustic sealing when mounting interior partition walls
- Sonometrical test in conformity to DIN 52210 have been effected.
- According to the sound-related expertise issued by the Fraunhofer-Institute für Bauphysik (Institute for constructional physics) in Stuttgart, an evaluated measure indicating sound insulation of joints (R<sub>ST.W</sub> = 59 dB) has been attained.
- Fire protection: quality B1 flame resistant according to DIN 4102-01

ZOUCHLEN -partition wall tapes, one-side self adhesive are deliverable in following qualities:

ZOUCHLEN 120 covered with protective film ZOUCHLEN 111 G without protective film covering

#### Advantages by applying ZOUCHLEN 111 G

- rapid and improved working
- the rolls adheres in itself preventing any disaggregation
- no waste disposal of any protective film covering