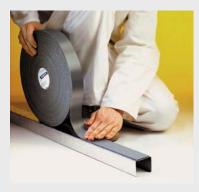

#### **ZOUCH** joint sealing tapes

 Precompressed, resistant to driving rain, permanent elasticity, ecologically beneficial

#### The reliable way for acoustic sealing with ZOUCHLEN - partition wall tape

- Acoustic sealing when mounting interior partition walls
- Sonometrical test in conformity to DIN 52210 have been effected.
- According to the sound-related expertise issued by the Fraunhofer-Institute für Bauphysik (Institute for constructional physics) in Stuttgart, an evaluated measure indicating sound insulation of joints (R<sub>ST.W</sub> = 59 dB) has been attained.
- Fire protection: quality B1 flame resistant according to DIN 4102-01