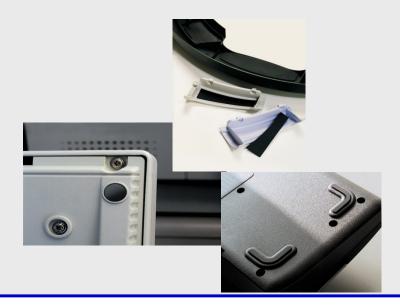

### **Industrial applications**

High performance single and double sided self adhesive sealing and mounting tapes based on foams, films and fleece are combined in a perfect, precise and design-friendly way important factors while producing high-value consumer products.

ZOUCHPRENE - extruded thermoplastic elastomer (TPE)

- Self-adhesive, equipped with high-grade acrylic adhesive

#### **Delivery forms**

rolls, strips, and die-cut shapes according to specific requirements of the client. Available in different thickness dimensions, hardness types of material and various surface embossings

#### **Characteristics of ZOUCHPRENE**

- shock absorbing
- vibration dampening
- anti-skid
- sound absorbing
- maintained distance ensuring permanent elasticity
- abrasion resistant
- self-adhesive on a large variety of surfaces by choosing the appropriate adhesive systems