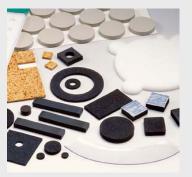

#### Converting

rolls, large- and small-sized bobbins, crosswound bobbins, punched pieces aligned on rolls or individually punched as well as die-cut shapes and strips.

### Punched pieces

- Application parts for mobile phones
- Mounting of badges (automotive)
- Mirror mounting (automotive)
- Ring pads for opticians (the reliable fixation of spectacle glass for the grinding of contours)
- Paper-based distance pads (furniture industry)
- Distance and shipping pads (insulation glass industry)
- Spacer pads (window and door production)
- Die-cuts conceived for clean and rapid adhesion of screens, hooks, displays and supplementary industrial produced components
- Die-cuts produced of polyethylene foam coated with skinfriendly adhesive conceived for the production of electrodes (ECG-pads)