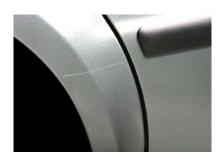

#### **Automotive**

Special products of our **ZOUCHMOUNT** program are coated with highly resistant pure acrylic adhesives especially designed for the technical requirements of the automotive industry

They are applied as pressure-sensitive tapes as well as die-cut pieces or shapes for the mounting and adhesion of:

- exterior car mirrors
- badges, emblems, monogrammes
- trims, linings, entrance fittings

and additional permanently bonded components demanding particular requirements concerning adhesive and shearing strength, thermal consistency, resistance to chemicals as well as aging stability.

#### Examples of application:

- Protection against scratches and abrasion in the area of the loading edges
- Protection of car entrance profiles, mouldings, trims, recessed grips and door locks
- Rockfall protection at bumpers, bonnets (hoods), exterior sides of the wheel arches and in low parts of the door sector of the car body
- Protection of the car body against corrosion, weathering conditions and damages caused by environmental conditions
- Application as noise absorption and fixed stop absorption