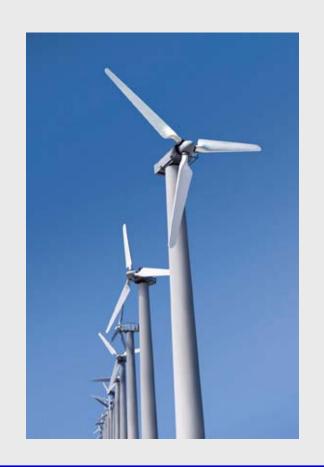

#### Zouch surface protection tape

conceived for the lining of rotor blades of wind power stations with a transparent, self-adhesive polyurethane film.

Optimal protection against wear and tear, erosion and abrasion can be achieved by applying a transparent polyurethane film stabilised by ultraviolet radiation.

The ZOUCH erosion-protection film coated on one side with a high-grade acrylic adhesive possess an excellent resistance to abrasion and can be applied due to its superior formability on three-dimensional surfaces.

ZOUCH surface protection tape extend the service life of rotor blades without influencing the aerodynamic.