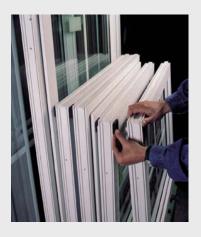

#### **ZOUCHMOUNT**

Mounting and assembling tapes for:

- Structural glazing
- Plastic profiles
- Mirror mounting
- Adhesion of georgian bar

#### **ZOUCHLEN**

-Glazing tapes for window glazing