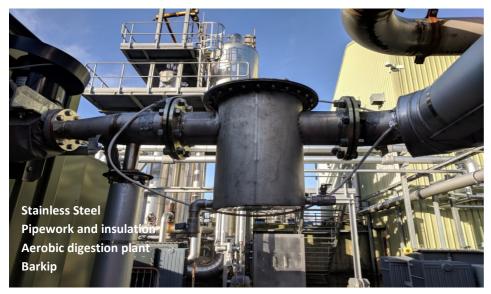

### WELDING

BRAZING / SOLDERING CODED WELDERS PCN LEVEL 2 WELD INSPECTION MIG, TIG AND Arc WELDING ORBITAL WELDING PASSIVATION

# WELDING

ENGINEERING