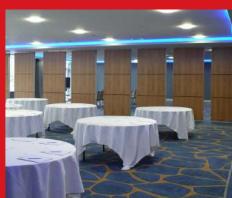

## Infinite possibilities

Config 1. Conference room divided into 12 smaller meeting rooms

Config 2. Conference room divided into 4 separate function rooms

Config 3 . Large conference room with a breakout area