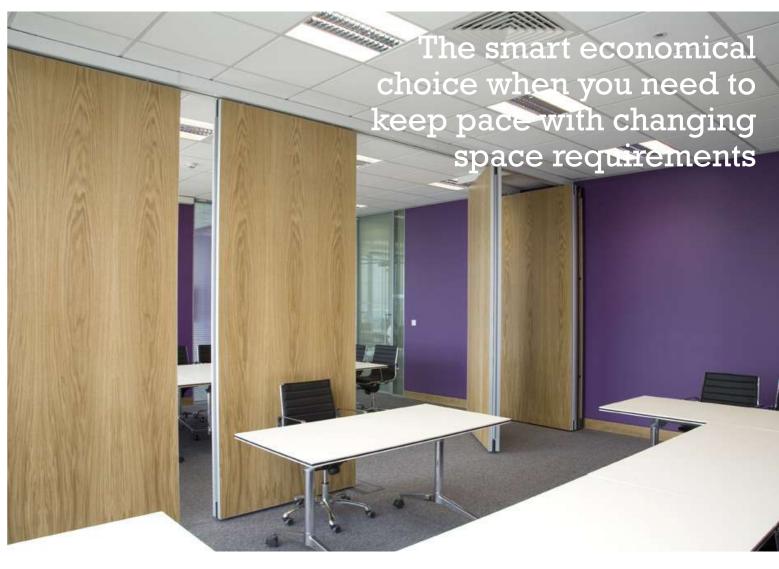

Suppose you were able to negotiate your space to work to your advantage, having the ability to single-handedly transform a large area into multiple smaller spaces with minimal effort within a few moments. Now imagine the possibility of maximising your revenue through the use of acoustic movable

walls, during the day hosting multiple meeting functions simultaneously and, come evening time, the partitions are effortlessly stacked away and transformed into a large function room.

Our Prestige acoustic movable walls, also known as operable walls, are UK manufactured to the highest specification and can meet the highest safety requirements. The Prestige is one of the few partitions that can be supplied (on request) to withstand flames for longer than 60 minutes.