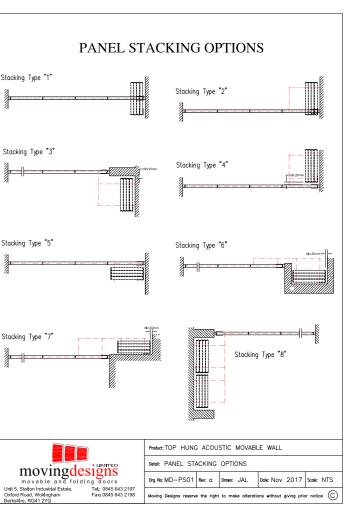

## Prestige parking configurations

Stacking positions that are adapted to the respective room situation allow the elements to be parked in a space-saving manner

Single point suspension ~ has a centrally fitted roller and can stack either end of the opening

Double point suspension, panels have 2 multi directional rollers with 1 roller always on the centreline of top tracks

Double point suspension, panels have 2 Multi directional rollers for offset remote stacking

Double point suspension, panels have 2 Multi directional rollers, for remote parallel stacking

Double Point Suspension, panels have 2 multi directional rollers for offset remote stacking

Double point partition in the parked position