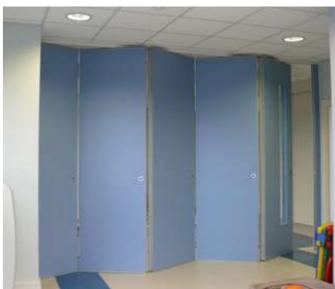

#### **System Description**

- Top hung elements move easily and quietly on single or twin point suspensions running in an aluminium track
- No floor track required
- Various options available for 'parking' elements when wall is open
- · Hinged full height pass doors

#### **System Description**

- Top hung elements move easily and quietly on single or twin point suspensions running in aluminium track
- No floor track required
- Various options available for 'parking' elements when wall is open
- Hinged full height pass doors
- Electrically operated venetian blinds can be fitted within double glazing to give privacy when required. Alternatively, manifestation can be applied to the glass.
- Seals at head and base operated by concealed jacking mechanism using quick release handle
- Option for semi-automatic operation of seals using 'electronic controls'
- Available with fire-resistant glass
- Acoustic insulation of up to 58dB noise reduction