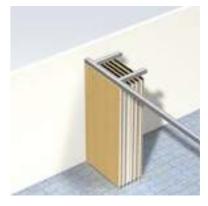

## Prestige parking configurations

Stacking positions that are adapted to the respective room situation allow the elements to be parked in a space-saving manner

Single point suspension ~ has a centrally fitted roller and can stack either end of the opening

Double point suspension, panels have 2 multi directional rollers with 1 roller always on the centreline of top tracks

Double point suspension, panels have 2 Multi directional rollers for offset remote stacking