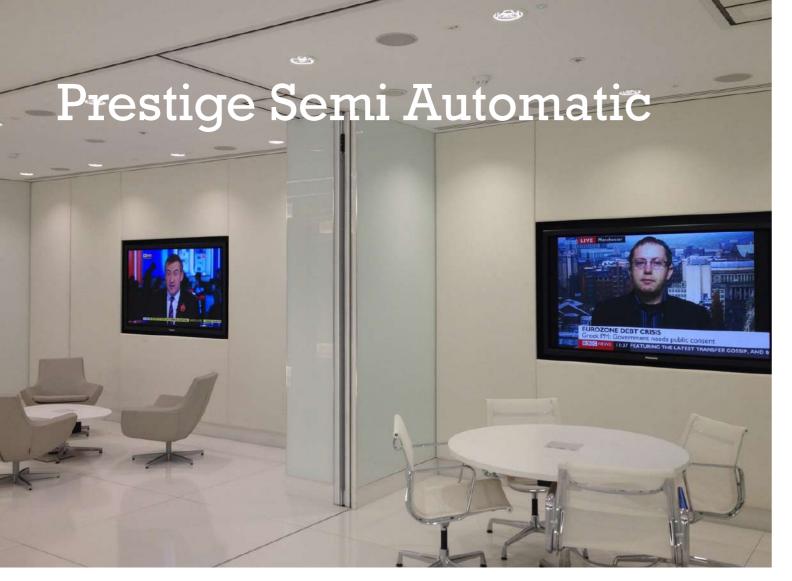

Glass can be etched, sandblasted or decorated with foil. Text, logos or entire designs and patterns can also be incorporated into a panel.

The Prestige Semi Automatic is an elegant and efficient solution to meet your space division needs.

The Prestige Semi-Automatic
Partition has top and bottom
retractable seals, an electrically
powered motor unit house within

the panel activates the seals.
For those who require a product that is extremely easy to operate, our Prestige semi-automatically operated movable walls may be the very best solution.