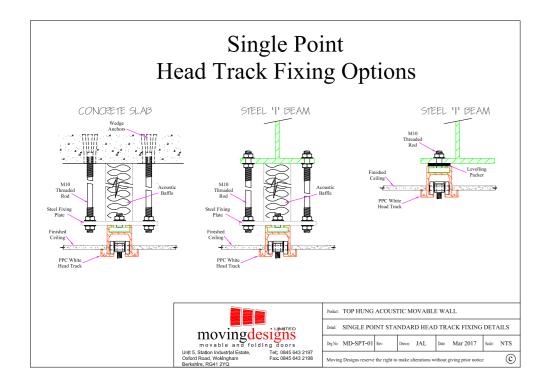

walls may be the very best solution.



## Prestige parking configurations

Stacking positions that are adapted to the respective room situation allow the elements to be parked in a space-saving manner



Single point suspension ~ has a centrally fitted roller and can stack either end of the opening



Double point suspension, panels have 2 multi directional rollers with 1 roller always on the centreline of top tracks



Double point suspension, panels have 2 Multi directional rollers for offset remote stacking



Double point suspension, panels have 2 Multi directional rollers, for remote parallel stacking



Double Point Suspension, panels have 2 multi directional rollers for offset remote stacking



Double point partition in the parked position

## Track fixing options & wall details

















## Infinite possibilities



Config 1. Conference room divided into 12 smaller meeting rooms



Config 2. Conference room divided into 4 separate function rooms



Config 3 . Large conference room with a breakout area

Movable
walls allow
for numerous
different room
configurations







#### Surface finishes

#### Innovative ideas & endless choices

Our partitions can be supplied in an almost endless choice of surface finishes including MFC, laminates and veneers; we can also offer dry wipe magnetic finishes, wall coverings from Muraspec and Tektura or bespoke stretch fabrics to compliment different decorative schemes and location types. The option exists for walls to have one finish or colour scheme on one side and a different finish or colour scheme on the other.



H113