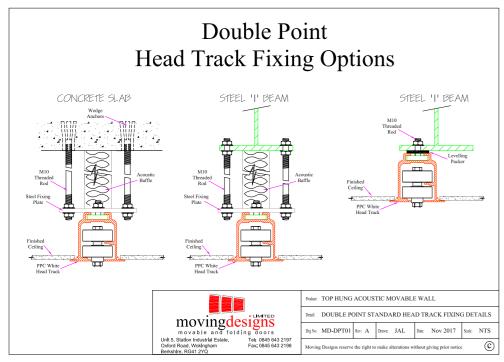

lls may be the very best solution.



## Prestige parking configurations

Stacking positions that are adapted to the respective room situation allow the elements to be parked in a space-saving manner



Single point suspension ~ has a centrally fitted roller and can stack either end of the opening



Double point suspension, panels have 2 multi directional rollers with 1 roller always on the centreline of top tracks



Double point suspension, panels have 2 Multi directional rollers for offset remote stacking



Double point suspension, panels have 2 Multi directional rollers, for remote parallel stacking



Double Point Suspension, panels have 2 multi directional rollers for offset remote stacking



Double point partition in the parked position

## Track fixing options & wall details

















## Infinite possibilities



Config 1. Conference room divided into 12 smaller meeting rooms



Config 2. Conference room divided into 4 separate function rooms



Config 3 . Large conference room with a breakout area

Movable
walls allow
for numerous
different room
configurations







#### Surface finishes

#### Innovative ideas & endless choices

Our partitions can be supplied in an almost endless choice of surface finishes including MFC, laminates and veneers; we can also offer dry wipe magnetic finishes, wall coverings from Muraspec and Tektura or bespoke stretch fabrics to compliment different decorative schemes and location types. The option exists for walls to have one finish or colour scheme on one side and a different finish or colour scheme on the other.



H1137