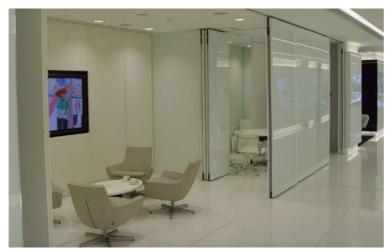

Movable glass partitions are a modern and refreshing way to modernise your workspace Our range of Prestige glass partitions create a new environment which becomes part of the room and opens up your space providing a productive and uplifting workplace everyone can enjoy and feel comfortable in.

Imagine separating your workspace with glass partitions, flooding your space with natural light and bringing your room to life at the same time. All with the added benefit of soundproofing,

allowing you to work undisturbed and in peace. Our sleek and stylish range includes frameless, single glazed, double glazed, acoustic and fire rated glass partitions to meet all your partitioning and interior glass needs.