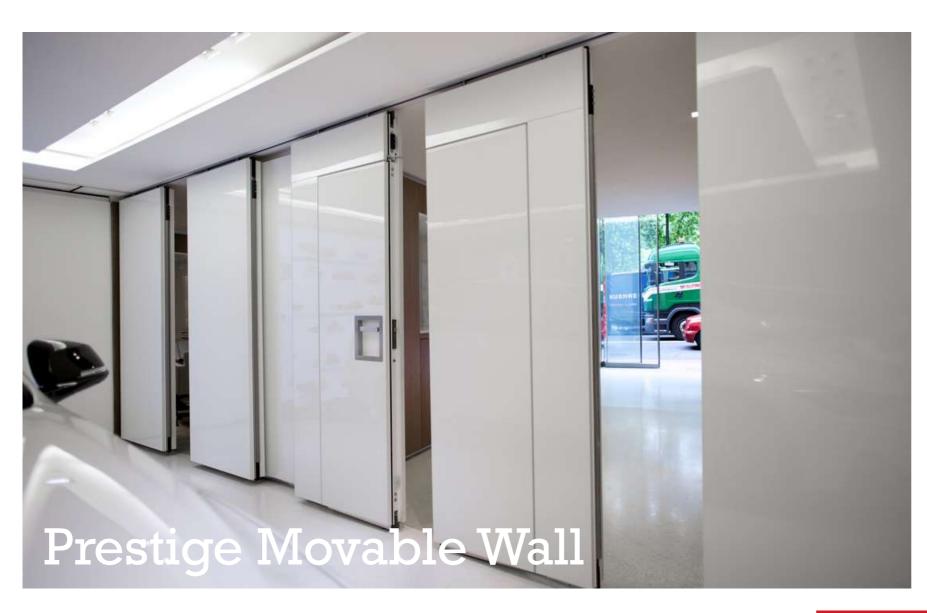

## Prestige Movable Wall

Bringing Concepts to Reality through Ingenious Design

#### The multi-use concept

Our Prestige movable wall offers many fantastic benefits, whether it's dividing a school hall into two different multi-purpose areas for simultaneous physical activities, or splitting a large conference facility in smaller seminar rooms.

walls, during the day hosting multiple meeting functions simultaneously and, come evening time, the partitions are effortlessly stacked away and transformed into a large function room.

Our Prestige acoustic movable walls, also known as operable walls, are UK manufactured to the highest specification and can meet the highest safety requirements. The Prestige is one of the few partitions that can be supplied (on request) to withstand flames for longer than 60 minutes.

#### Making a Statement in Style

The Prestige is a robust system that is reliable, functional and offers superb acoustics properties - ideal for offices, conference rooms, training facilities, educational establishments, hotels and banqueting suites, giving you the privacy and flexibility to use your valued space more efficiently.