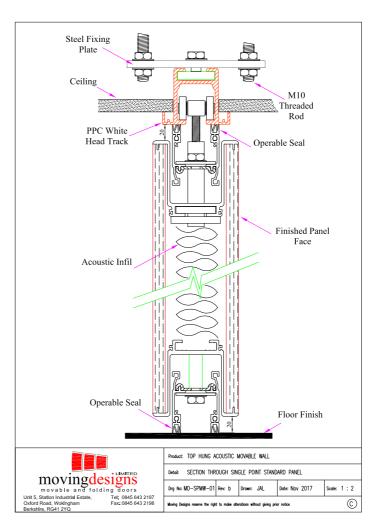

may be the very best solution.



## Prestige parking configurations

Stacking positions that are adapted to the respective room situation allow the elements to be parked in a space-saving manner



Single point suspension ~ has a centrally fitted roller and can stack either end of the opening



Double point suspension, panels have 2 multi directional rollers with 1 roller always on the centreline of top tracks



Double point suspension, panels have 2 Multi directional rollers for offset remote stacking



Double point suspension, panels have 2 Multi directional rollers, for remote parallel stacking



Double Point Suspension, panels have 2 multi directional rollers for offset remote stacking



Double point partition in the parked position

## Track fixing options & wall details

















## Infinite possibilities



Config 1. Conference room divided into 12 smaller meeting rooms



Config 2. Conference room divided into 4 separate function rooms



Config 3 . Large conference room with a breakout area

Movable
walls allow
for numerous
different room
configurations







#### Surface finishes

#### Innovative ideas & endless choices

Our partitions can be supplied in an almost endless choice of surface finishes including MFC, laminates and veneers; we can also offer dry wipe magnetic finishes, wall coverings from Muraspec and Tektura or bespoke stretch fabrics to compliment different decorative schemes and location types. The option exists for walls to have one finish or colour scheme on one side and a different finish or colour scheme on the other.



H1137 dark