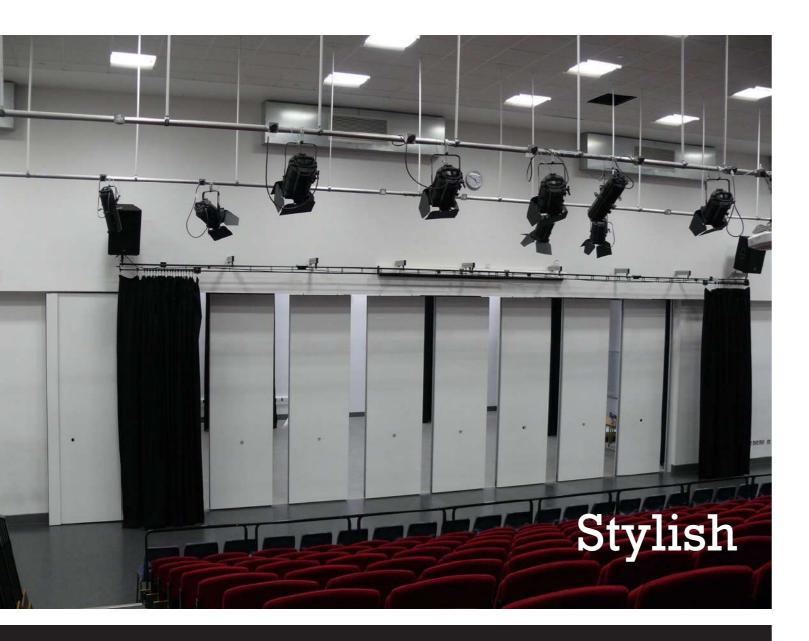

#### Making a Statement in Style

The Prestige is a robust system that is reliable, functional and offers superb acoustics properties - ideal for offices, conference rooms, training facilities, educational establishments, hotels and banqueting suites, giving you the privacy and flexibility to use your valued space more efficiently.