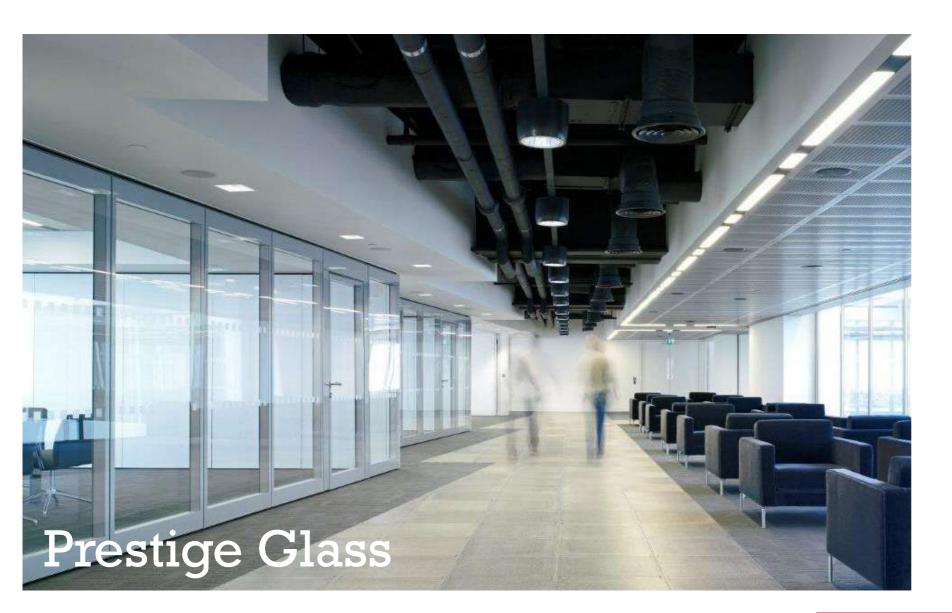

Movable glass partitions are a modern and refreshing way to modernise your workspace Our range of Prestige glass partitions create a new environment which becomes part of the room and opens up your space providing a productive and uplifting workplace everyone can enjoy and feel comfortable in.

Imagine separating your workspace with glass partitions, flooding your space with natural light and bringing your room to life at the same time. All with the added benefit of soundproofing,

allowing you to work undisturbed and in peace. Our sleek and stylish range includes frameless, single glazed, double glazed, acoustic and fire rated glass partitions to meet all your partitioning and interior glass needs.