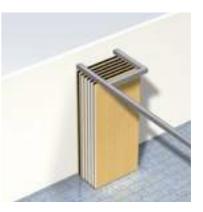

Double point suspension, panels have 2 multi directional rollers with 1 roller always on the centreline of top tracks

Double point suspension, panels have 2 Multi directional rollers for offset remote stacking