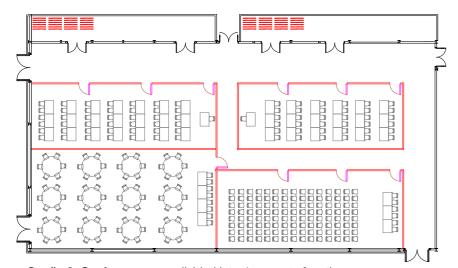

## Infinite possibilities

Config 1. Conference room divided into 12 smaller meeting rooms

Config 2. Conference room divided into 4 separate function rooms

Config 3 . Large conference room with a breakout area