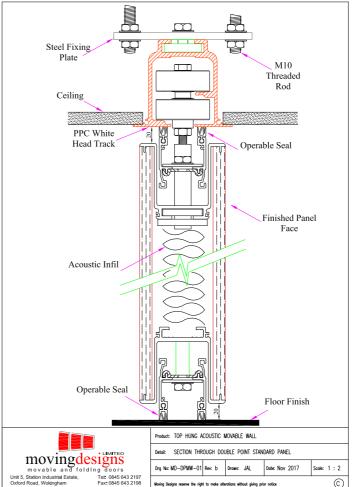

be the very best solution.



## Prestige parking configurations

Stacking positions that are adapted to the respective room situation allow the elements to be parked in a space-saving manner



Single point suspension ~ has a centrally fitted roller and can stack either end of the opening



Double point suspension, panels have 2 multi directional rollers with 1 roller always on the centreline of top tracks



Double point suspension, panels have 2 Multi directional rollers for offset remote stacking



Double point suspension, panels have 2 Multi directional rollers, for remote parallel stacking



Double Point Suspension, panels have 2 multi directional rollers for offset remote stacking



Double point partition in the parked position

## Track fixing options & wall details

















## Infinite possibilities



Config 1. Conference room divided into 12 smaller meeting rooms



Config 2. Conference room divided into 4 separate function rooms



Config 3 . Large conference room with a breakout area

Movable
walls allow
for numerous
different room
configurations







#### Surface finishes

#### Innovative ideas & endless choices

Our partitions can be supplied in an almost endless choice of surface finishes including MFC, laminates and veneers; we can also offer dry wipe magnetic finishes, wall coverings from Muraspec and Tektura or bespoke stretch fabrics to compliment different decorative schemes and location types. The option exists for walls to have one finish or colour scheme on one side and a different finish or colour scheme on the other.



H1137 dark oak