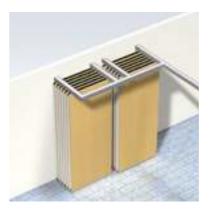

Double point suspension, panels have 2 Multi directional rollers, for remote parallel stacking

Double Point Suspension, panels have 2 multi directional rollers for offset remote stacking

Double point partition in the parked position