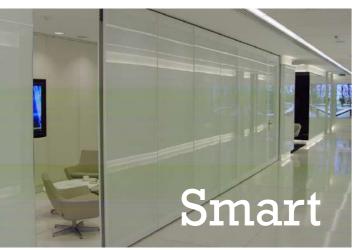

Movable glass partitions are a modern and refreshing way to modernise your workspace Our range of Prestige glass partitions create a new environment which becomes part of the room and opens up your space providing a productive and uplifting workplace everyone can enjoy and feel comfortable in.

Imagine separating your workspace with glass partitions, flooding your space with natural light and bringing your room to life at the same time. All with the added benefit of soundproofing,

allowing you to work undisturbed and in peace. Our sleek and stylish range includes frameless, single glazed, double glazed, acoustic and fire rated glass partitions to meet all your partitioning and interior glass needs.