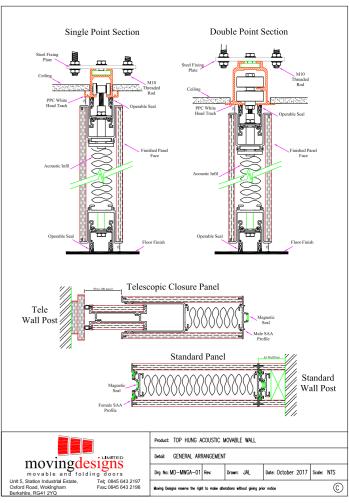

y be the very best solution.



## Prestige parking configurations

Stacking positions that are adapted to the respective room situation allow the elements to be parked in a space-saving manner



Single point suspension ~ has a centrally fitted roller and can stack either end of the opening



Double point suspension, panels have 2 multi directional rollers with 1 roller always on the centreline of top tracks



Double point suspension, panels have 2 Multi directional rollers for offset remote stacking



Double point suspension, panels have 2 Multi directional rollers, for remote parallel stacking



Double Point Suspension, panels have 2 multi directional rollers for offset remote stacking



Double point partition in the parked position

## Track fixing options & wall details

















## Infinite possibilities



Config 1. Conference room divided into 12 smaller meeting rooms



Config 2. Conference room divided into 4 separate function rooms



Config 3 . Large conference room with a breakout area

Movable
walls allow
for numerous
different room
configurations







#### Surface finishes

#### Innovative ideas & endless choices

Our partitions can be supplied in an almost endless choice of surface finishes including MFC, laminates and veneers; we can also offer dry wipe magnetic finishes, wall coverings from Muraspec and Tektura or bespoke stretch fabrics to compliment different decorative schemes and location types. The option exists for walls to have one finish or colour scheme on one side and a different finish or colour scheme on the other.



H1137 dark o