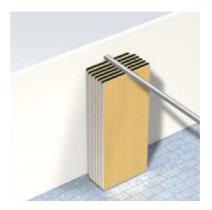

## Prestige parking configurations

Stacking positions that are adapted to the respective room situation allow the elements to be parked in a space-saving manner

Single point suspension ~ has a centrally fitted roller and can stack either end of the opening