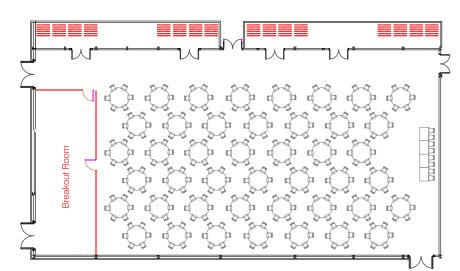

## Infinite possibilities

Config 1. Conference room divided into 12 smaller meeting rooms

Config 2. Conference room divided into 4 separate function rooms

Config 3 . Large conference room with a breakout area