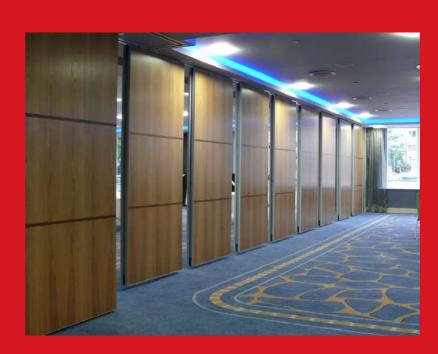

#### **System Description**

- Top hung elements move easily and quietly on single or twin point suspensions running in an aluminium track
- No floor track required
- Various options available for 'parking' elements when wall is open
- · Hinged full height pass doors

#### **System Description**

- Top hung elements move easily and quietly on single or twin point suspensions running in aluminium track
- No floor track required
- Various options available for 'parking' elements when wall is open
- Hinged full height pass doors
- Electrically operated venetian blinds can be fitted within double glazing to give privacy when required. Alternatively, manifestation can be applied to the glass.
- Seals at head and base operated by concealed jacking mechanism using quick release handle
- Option for semi-automatic operation of seals using 'electronic controls'
- Available with fire-resistant glass
- Acoustic insulation of up to 58dB noise reduction