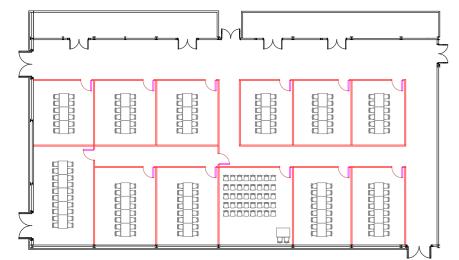

## Infinite possibilities

Config 1. Conference room divided into 12 smaller meeting rooms

Config 2. Conference room divided into 4 separate function rooms

Config 3 . Large conference room with a breakout area