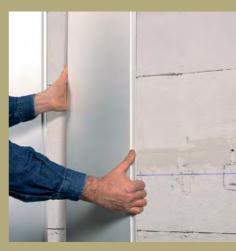

#### **CLICK AND CONNECT**

Experience our patented connection system with four sides tongue and groove. Building a tile wall has never been this easy thanks to our simple joining system.

You can opt to install the tile effect parallel (4a) or in correlation (4b). Each connection between panels will recreate a realistic grouting effect.

The Dumalock panel can be connected along four sides, even on the cross-cut side. Hereby you can bridge any length of a wall or ceiling.

Dumalock panels are made from water-resistant synthetics that are fully washable, which makes maintaining the panels incredibly easy. Just wipe them down with a damp cloth and your wall or ceiling will be just like new. Naturally, Dumalock keeps its original colour.