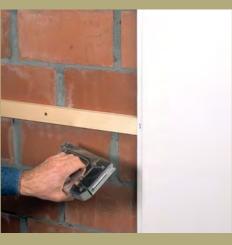

## **GLUE ON EXISTING WALLS**

Save yourself some time and glue Dumalock right on your existing walls. No need to remove the currently installed ceramic tiles, you will get a fast and amazing result without the dirty work.

Dumalock's user-friendly panels are just 120 cm long and are extremely light, yet retaining their durability for wall covering. They are so easy and quick to fit; you can easily do the work on your own.