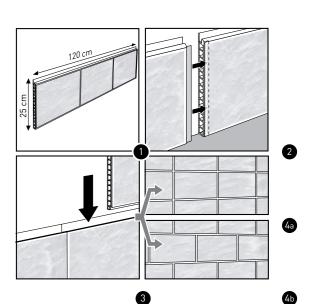

#### **CLICK AND CONNECT**

Experience our patented connection system with four sides tongue and groove. Building a tile wall has never been this easy thanks to our simple joining system.

You can opt to install the tile effect parallel (4a) or in correlation (4b). Each connection between panels will recreate a realistic grouting effect.

Dumalock's user-friendly panels are just 120 cm long and are extremely light, yet retaining their durability for wall covering. They are so easy and quick to fit; you can easily do the work on your own.

The Dumalock panel can be connected along four sides, even on the cross-cut side. Hereby you can bridge any length of a wall or ceiling.

Dumalock panels are made from water-resistant synthetics that are fully washable, which makes maintaining the panels incredibly easy. Just wipe them down with a damp cloth and your wall or ceiling will be just like new. Naturally, Dumalock keeps its original colour.