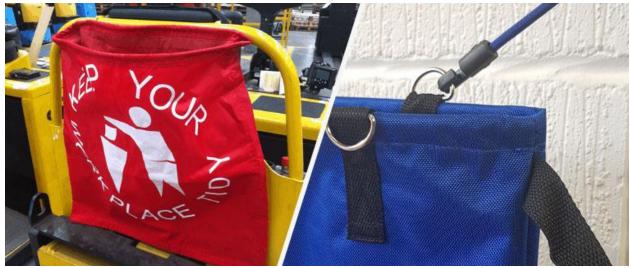

Our Raxsax are available in three different sizes and models: <u>small</u> (1000mm x 600mm), <u>large</u> (1200mm x 800mm), and for <u>trucks</u> (600mm x 600mm).

They also come with one complimentary set of attachments that, depending on where you're planning on placing yours, can either be steel s-hooks or elastic bungee fixings.