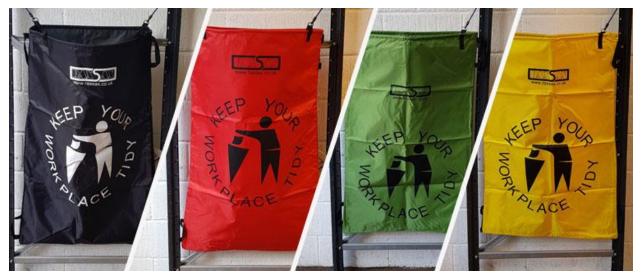

Our Raxsax are available in three different sizes and models: <u>small</u> (1000mm x 600mm), <u>large</u> (1200mm x 800mm), and for <u>trucks</u> (600mm x 600mm).

They also come with one complimentary set of attachments that, depending on where you're planning on placing yours, can either be steel s-hooks or elastic bungee fixings.

And let's not forget about visibility, a key factor to promote safety and ensure that your employees never miss your waste disposal points: to maximise it against your specific background, our Raxsax bags come in five different colours.