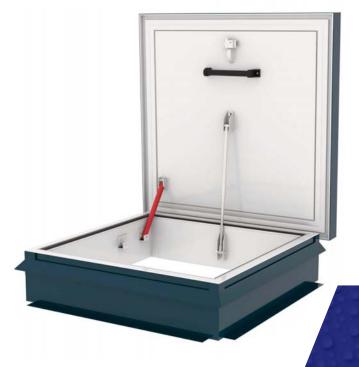

#### **Standard Roof Hatch**

# Frequently used when access to the roof is required by a ladder, ships ladder or service stair.

- Thermally broken lid and upstand
- · Locking option
- Gas spring assisted opening to 85°
- Single or twin colour polyester powder coating
- Non-combustible mineral wool insulation available at no extra cost