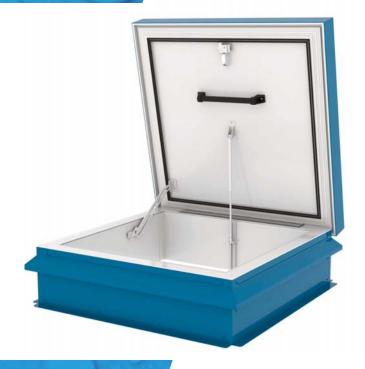

#### **Standard Roof Hatch**

# Frequently used when access to the roof is required by a ladder, ships ladder or service stair.

- Thermally broken lid and upstand
- · Locking option
- Gas spring assisted opening to 85°
- Single or twin colour polyester powder coating
- Non-combustible mineral wool insulation available at no extra cost