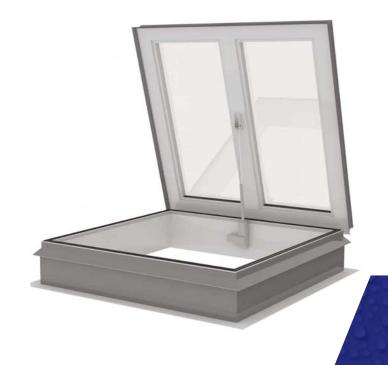

### Glazed Roof Access Hatch

- Custom made to any size
- Insulation U-Value 1.5W/m2K
- Thermally broken
- Frameless design eliminating water ponding
- · Custom made to any size
- insulation U-value 1.5 W/m2k
- Thermally broken extruded sections
- Rw25dB acoustic rated
- Frameless design eliminating water ponding
- Hold open stay against accidental closure