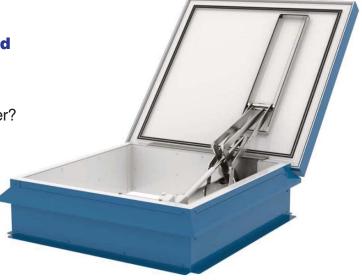

### **Fire Rated Roof Hatch**

# 240 minutes (EN 1634-4) or 90 minutes (UL-EU) is required.

Used when a fire rating of up to

- · External curb liner fitted as standard
- Fire rated up to 240 minutes. Tested to EN 1634-4.
- UL-EU certified up to 4 hours.
- Gas spring assisted opening to 85°
- Double unbroken EPDM seal
- Single or twin colour polyester powder coating
- 50mm PIR insulation (0.43 W/m<sup>2</sup>K) as standard. Mineral wool insulation (0.63 W/m<sup>2</sup>K) available at no extra cost.