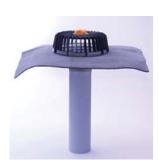

# Renovate

**Roof Drains** 

Refurbishment drains for flat roofing, with or without pipe seal or leaf guard, in 60.90 &100 mm pipe drain and110mm dia x a tube length of 600mm.

# Renovate SBS flange vent pipe cover

Strong polyamide with an SBS Torch On with a torch on flange and the parapet Vent Pipe Cover provide a neat, waterproof cover for soil & vent pipe protrusions through flat roofs.