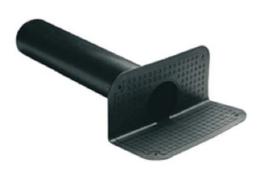

### **TPE Through Wall Drains**

#### **Benefits**

- Manufactured from a special compound of thermoplastic rubber
- · Highly resistant against low temperatures
- Prevents water ingress
- Protects ventilation pipes
- Resilient against harsh weather conditions

#### **Application**

- Flat roofing
- Compatible with any sort of bituminous waterproofing membrane
- Perfect for bonding to the waterproofing membrane

Meir Roofing & Insulation Supplies
Unit C1, M62 Trading Estate, Larsen Road, Goole, East Yorkshire, DN14 6XF
Telephone: 01405 780444