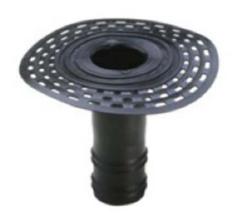

#### **TPE Roof Drains**

This is the only roof drain in the world with a special circular row of holes. Through these holes, the waterproofing membrane torched over its flange is totally blended with the membrane below.

#### **Benefits**

- Manufactured from a special compound of thermoplastic rubber
- Highly resistant against low temperatures
- Remains flexible to approx. -40°C
- Spigot provided with 2 or 3 couples of anti-infiltration rings

#### **Application**

- Flat roofing
- Compatible with any sort of bituminous waterproofing membrane
- Perfect for bonding to the waterproofing membrane