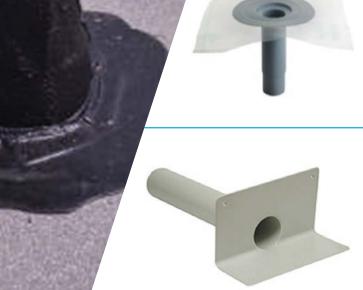

### **TPE Through Wall Drains**

#### **Benefits**

- Manufactured from a special compound of thermoplastic rubber
- · Highly resistant against low temperatures
- Prevents water ingress
- Protects ventilation pipes
- Resilient against harsh weather conditions

#### **Application**

- Flat roofing
- Compatible with any sort of bituminous waterproofing membrane
- Perfect for bonding to the waterproofing membrane

Meir Roofing & Insulation Supplies
Unit C1, M62 Trading Estate, Larsen Road, Goole, East Yorkshire, DN14 6XF
Telephone: 01405 780444