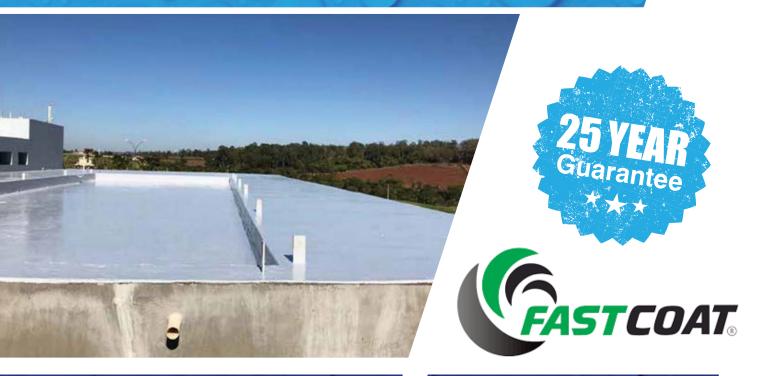

# FastCoat - fast curing waterproofing solutions

### FastCoat

FASTCOAT is LRS' fast curing, pure polyurethane waterproofing system. FastCoat is a single component brush or roller applied, seamless and fully bonded membrane suitable for application onto both new build and refurbishment projects. With high flexibility and exceptionally tough characteristics FastCoat offers protection for the most demanding and complicated projects.

# FastCoat Range

Our FastCoat range offers complete systems for roofing, balconies, gutters, walkways, and many more waterproofing applications. Its fast curing application (typically cured within 4 hours) means that unlike many alternative systems there are substantial reductions in application time, saving significant amounts on project costs and reducing site disruption.