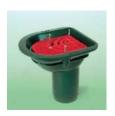

#### **Vertical Outlet**

Each spigot outlet comes with a body, clamping ring and grating assembly (domical or flat). **Available in four sizes**; 50mm, 75mm, 100mm and 150mm.

#### 45° Outlet

Each spigot outlet comes with a body, clamping ring and grating assembly (domical or flat).

Available in three sizes; 50mm, 75mm and 100mm.

Meir Roofing & Insulation Supplies
Unit C1, M62 Trading Estate, Larsen Road, Goole, East Yorkshire, DN14 6XF
Telephone: 01405 780444