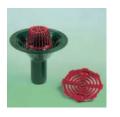

#### **Vertical Outlet**

Each spigot outlet comes with a body, clamping ring and grating assembly (domical or flat). **Available in four sizes**; 50mm, 75mm, 100mm and 150mm.

#### 45° Outlet

Each spigot outlet comes with a body, clamping ring and grating assembly (domical or flat).

Available in three sizes; 50mm, 75mm and 100mm.

Meir Roofing & Insulation Supplies
Unit C1, M62 Trading Estate, Larsen Road, Goole, East Yorkshire, DN14 6XF
Telephone: 01405 780444