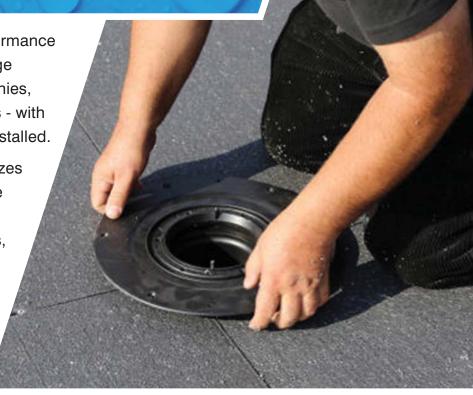

## **Caro Flow Outlets**

This comprehensive range of high-performance outlets is suitable for all types of drainage installations such as roofs, floors, balconies, gulleys, parapets, spigots and car parks - with need for minimum maintenance once installed.

Caro Flow Outlets come in a range of sizes for warm and inverted situations and are suitable for both new build and refurbishment applications for balconies, gulley's, parapets & spigots and car parks and are available for immediate dispatch at competitive prices