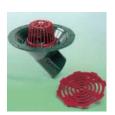

### **Refurbishment Outlet**

For refurbishment projects where installation is required without disturbing existing pipework, or for new build projects connecting to a variety of pipe types these Carolet outlets ensure a totally watertight junction between an insulated roof area and the drainage pipework. Available to suit both 75mm and 100mm pipework.