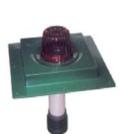

### **Refurbishment Outlet**

For refurbishment projects where installation is required without disturbing existing pipework, or for new build projects connecting to a variety of pipe types these Carolet outlets ensure a totally watertight junction between an insulated roof area and the drainage pipework. Available to suit both 75mm and 100mm pipework.