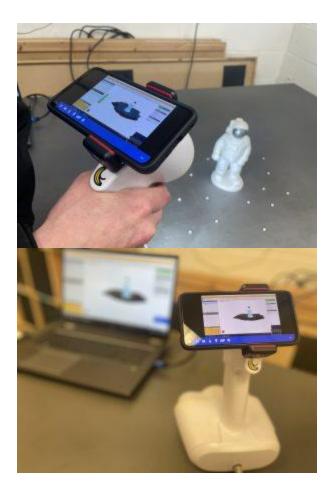

A very simple workaround is available with the help of some simple equipment, and an active internet connection. All you need is a remote desktop app, such as TeamViewer, and a universal phone holder with an adhesive mount. Simply stick the mount to the scanner, mount the phone to the scanner, and connect to your laptop via TeamViewer. You now have a mirror image of your laptop screen on your phone and can control the scanning software remotely.

This trick is useful for scanning tasks that involve a lot of stop/starting of scanning. It's also perfect for situations where your scanning object is fixed in place, and you must work around it. Once scanning is complete, simply switch back to the laptop for comfortable post-processing. The products used to create this mount are: