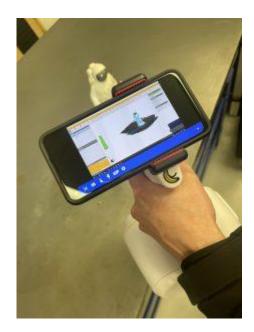

A very simple workaround is available with the help of some simple equipment, and an active internet connection. All you need is a remote desktop app, such as TeamViewer, and a universal phone holder with an adhesive mount. Simply stick the mount to the scanner, mount the phone to the scanner, and connect to your laptop via TeamViewer. You now have a mirror image of your laptop screen on your phone and can control the scanning software remotely.

This trick is useful for scanning tasks that involve a lot of stop/starting of scanning. It's also perfect for situations where your scanning object is fixed in place, and you must work around it. Once scanning is complete, simply switch back to the laptop for comfortable post-processing. The products used to create this mount are: