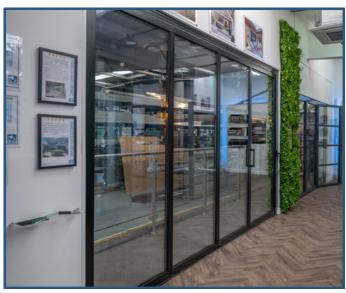

## **About our doors**

Our new unique patio doors are the slimmest framed doors of their kind with incredible versatility due to the slide and stack operation. The styling of our doors are expertly designed, tested and manufactured by us. With its sophisticated slide and stack design, you benefit from the minimalist styling of a sliding door, but the option to full open your space like a bi-fold at half the stacking space.

## **Special Features**

- Thin 60mm sightline where the doors meet
- PAS24:2022 Security Certified
- Fully sealed (Class 2C) and weather tested (Class 3A)
- Versatile functionality