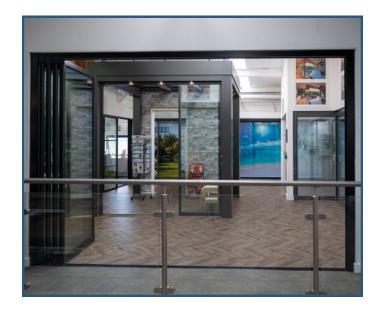

## **About our doors**

Our new unique patio doors are the slimmest framed doors of their kind with incredible versatility due to the slide and stack operation. The styling of our doors are expertly designed, tested and manufactured by us. With its sophisticated slide and stack design, you benefit from the minimalist styling of a sliding door, but the option to full open your space like a bi-fold at half the stacking space.

## **Special Features**

- Thin 60mm sightline where the doors meet
- PAS24:2022 Security Certified
- Fully sealed (Class 2C) and weather tested (Class 3A)
- Versatile functionality